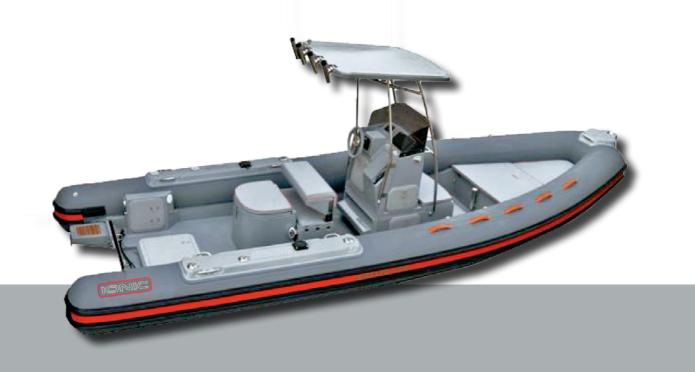

# **FISHING PRO 660**

| Length | Width  | Air Chambers | Tube<br>Diameter | Tank<br>Capacity | Capacity of<br>People | Max<br>Load | Max<br>Horse power |
|--------|--------|--------------|------------------|------------------|-----------------------|-------------|--------------------|
| 660 cm | 260 cm | 6            | 55cm             | 120 Liters       | 12                    | 1900 Kg     | 150 HP             |