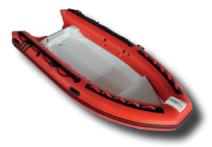

# **MASTER 680**

| Length | Width  | Air Chambers | Tube<br>Diameter | Tank<br>Capacity | Capacity of<br>People | Max<br>Load | Max<br>Horse power |
|--------|--------|--------------|------------------|------------------|-----------------------|-------------|--------------------|
| 680 cm | 270 cm | 6            | 55cm             | 200 Liters       | 12                    | 1900 Kg     | 250 HP             |

# **FISHING PRO 660**

| Length | Width  | Air Chambers | Tube<br>Diameter | Tank<br>Capacity | Capacity of<br>People | Max<br>Load | Max<br>Horse power |
|--------|--------|--------------|------------------|------------------|-----------------------|-------------|--------------------|
| 660 cm | 260 cm | 6            | 55cm             | 120 Liters       | 12                    | 1900 Kg     | 150 HP             |

# **CONTENDER 580**

| Length | Width  | Air Chambers | Tube<br>Diameter | Tank<br>Capacity | Capacity of<br>People | Max<br>Load | Max<br>Horse power |
|--------|--------|--------------|------------------|------------------|-----------------------|-------------|--------------------|
| 580 cm | 240 cm | 5            | 55cm             | 120 Liters       | 9                     | 1580 Kg     | 115 HP             |

## **ADVENTURER 520**

| Length | Width  | Air Chambers | Tube<br>Diameter | Tank<br>Capacity | Capacity of<br>People | Max<br>Load | Max<br>Horse power |
|--------|--------|--------------|------------------|------------------|-----------------------|-------------|--------------------|
| 520 cm | 240 cm | 5            | 55cm             | 120 Liters       | 8                     | 1400 Kg     | 90 HP              |

#### **CHAMPION 480**

| Length | Width  | Air Chambers | Tube<br>Diameter | Capacity of<br>People | Max<br>Load | Max<br>Horse power |
|--------|--------|--------------|------------------|-----------------------|-------------|--------------------|
| 480 cm | 200 cm | 4            | 50cm             | 8                     | 1180 Kg     | 60 HP              |

# **MOTION 430**

| Length | Width  | Air Chambers | Tube<br>Diameter | Capacity of<br>People | Max<br>Load | Max<br>Horse power |
|--------|--------|--------------|------------------|-----------------------|-------------|--------------------|
| 430 cm | 200 cm | 3            | 50cm             | 7                     | 1050 Kg     | 30 HP              |