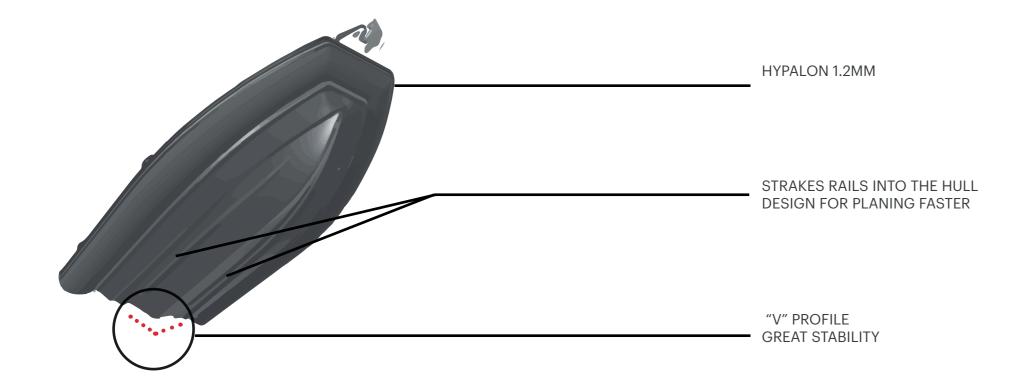

| 1400 Kg     | 90 HP              |



#### **CHAMPION 480**



| Length | Width  | Air Chambers | Tube<br>Diameter | Capacity of<br>People | Max<br>Load | Max<br>Horse power |
|--------|--------|--------------|------------------|-----------------------|-------------|--------------------|
| 480 cm | 200 cm | 4            | 50cm             | 8                     | 1180 Kg     | 60 HP              |



# **MOTION 430**



| Length | Width  | Air Chambers | Tube<br>Diameter | Capacity of<br>People | Max<br>Load | Max<br>Horse power |
|--------|--------|--------------|------------------|-----------------------|-------------|--------------------|
| 430 cm | 200 cm | 3            | 50cm             | 7                     | 1050 Kg     | 30 HP              |



#### CHARACTERISTICS



#### CHOOSE YOUR BOAT COLOR





#### PRICE LIST





Payment terms 60% advance and 40% against delivery of the boat - Transfer time is approximately 2 months.

MASTER 680

FISHING PRO 660

**CONTENDER 580** 





**MODEL** 



CHAMPION 480



**MOTION 430** 





#### **INCLUDES**

**INFLATOR** 

**TRAILER** 

**BOAT COVER**