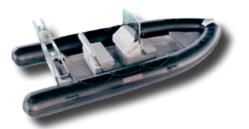

## **ADVENTURER 520**

| Length | Width  | Air Chambers | Tube<br>Diameter | Tank<br>Capacity | Capacity of<br>People | Max<br>Load | Max<br>Horse power |
|--------|--------|--------------|------------------|------------------|-----------------------|-------------|--------------------|
| 520 cm | 240 cm | 5            | 55cm             | 120 Liters       | 8                     | 1400 Kg     | 90 HP              |