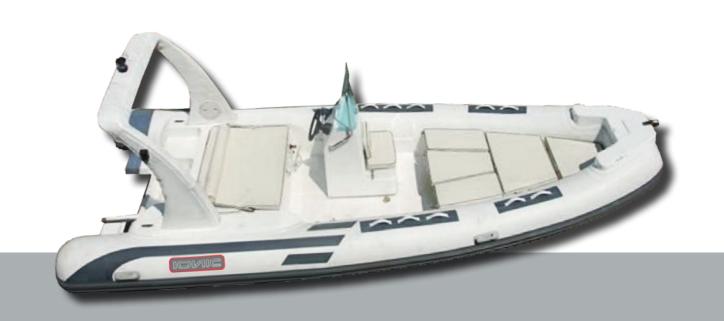

# **MASTER 680**

| Length | Width  | Air Chambers | Tube<br>Diameter | Tank<br>Capacity | Capacity of<br>People | Max<br>Load | Max<br>Horse power |
|--------|--------|--------------|------------------|------------------|-----------------------|-------------|--------------------|
| 680 cm | 270 cm | 6            | 55cm             | 200 Liters       | 12                    | 1900 Kg     | 250 HP             |