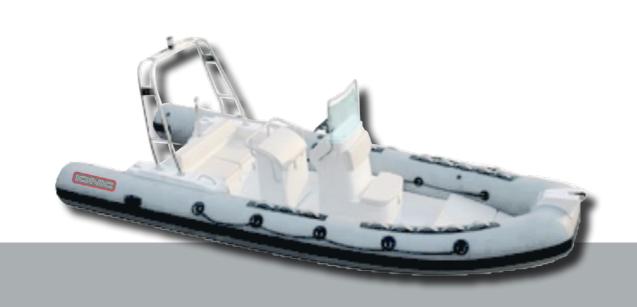

# **CONTENDER 580**

| Length | Width  | Air Chambers | Tube<br>Diameter | Tank<br>Capacity | Capacity of<br>People | Max<br>Load | Max<br>Horse power |
|--------|--------|--------------|------------------|------------------|-----------------------|-------------|--------------------|
| 580 cm | 240 cm | 5            | 55cm             | 120 Liters       | 9                     | 1580 Kg     | 115 HP             |