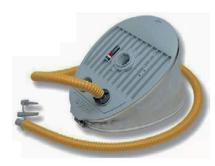

| 50cm             | 8                     | 1180 Kg     | 60 HP              |



# **MOTION 430**



| Length | Width  | Air Chambers | Tube<br>Diameter | Capacity of<br>People | Max<br>Load | Max<br>Horse power |
|--------|--------|--------------|------------------|-----------------------|-------------|--------------------|
| 430 cm | 200 cm | 3            | 50cm             | 7                     | 1050 Kg     | 30 HP              |



#### CHARACTERISTICS



#### CHOOSE YOUR BOAT COLOR





#### PRICE LIST





Payment terms 60% advance and 40% against delivery of the boat - Transfer time is approximately 2 months.

MASTER 680

FISHING PRO 660

**CONTENDER 580** 





**MODEL** 



CHAMPION 480



**MOTION 430** 





#### **INCLUDES**

**INFLATOR** 

**TRAILER** 

**BOAT COVER**