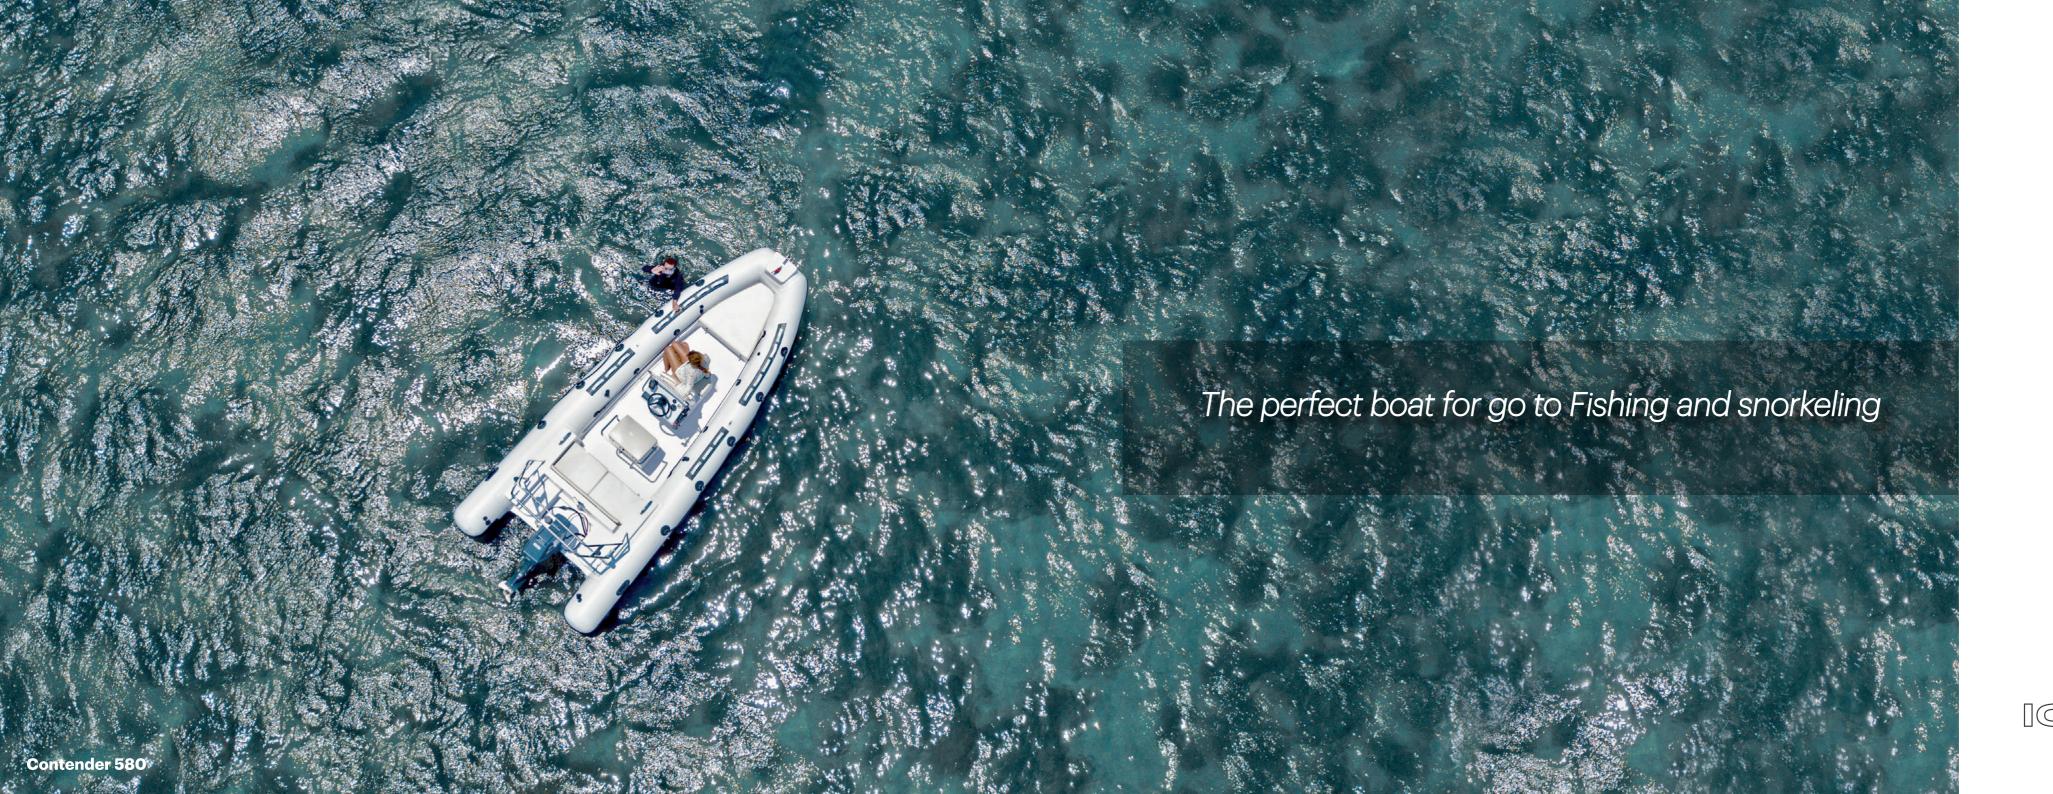

# **CONTENDER 580**

| Length | Width  | Air Chambers | Tube<br>Diameter | Tank<br>Capacity | Capacity of<br>People | Max<br>Load | Max<br>Horse power |
|--------|--------|--------------|------------------|------------------|-----------------------|-------------|--------------------|
| 580 cm | 240 cm | 5            | 55cm             | 120 Liters       | 9                     | 1580 Kg     | 115 HP             |