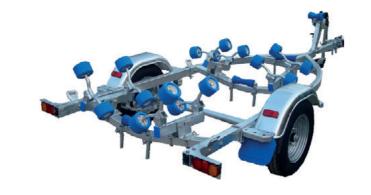

50cm             | 8                     | 1180 Kg     | 60 HP              |



# **MOTION 430**



| Length | Width  | Air Chambers | Tube<br>Diameter | Capacity of<br>People | Max<br>Load | Max<br>Horse power |
|--------|--------|--------------|------------------|-----------------------|-------------|--------------------|
| 430 cm | 200 cm | 3            | 50cm             | 7                     | 1050 Kg     | 30 HP              |



#### CHARACTERISTICS



#### CHOOSE YOUR BOAT COLOR





#### PRICE LIST





Payment terms 60% advance and 40% against delivery of the boat - Transfer time is approximately 2 months.

MASTER 680

FISHING PRO 660

**CONTENDER 580** 





**MODEL** 



CHAMPION 480



**MOTION 430** 





#### **INCLUDES**

**INFLATOR** 

**TRAILER** 

**BOAT COVER**