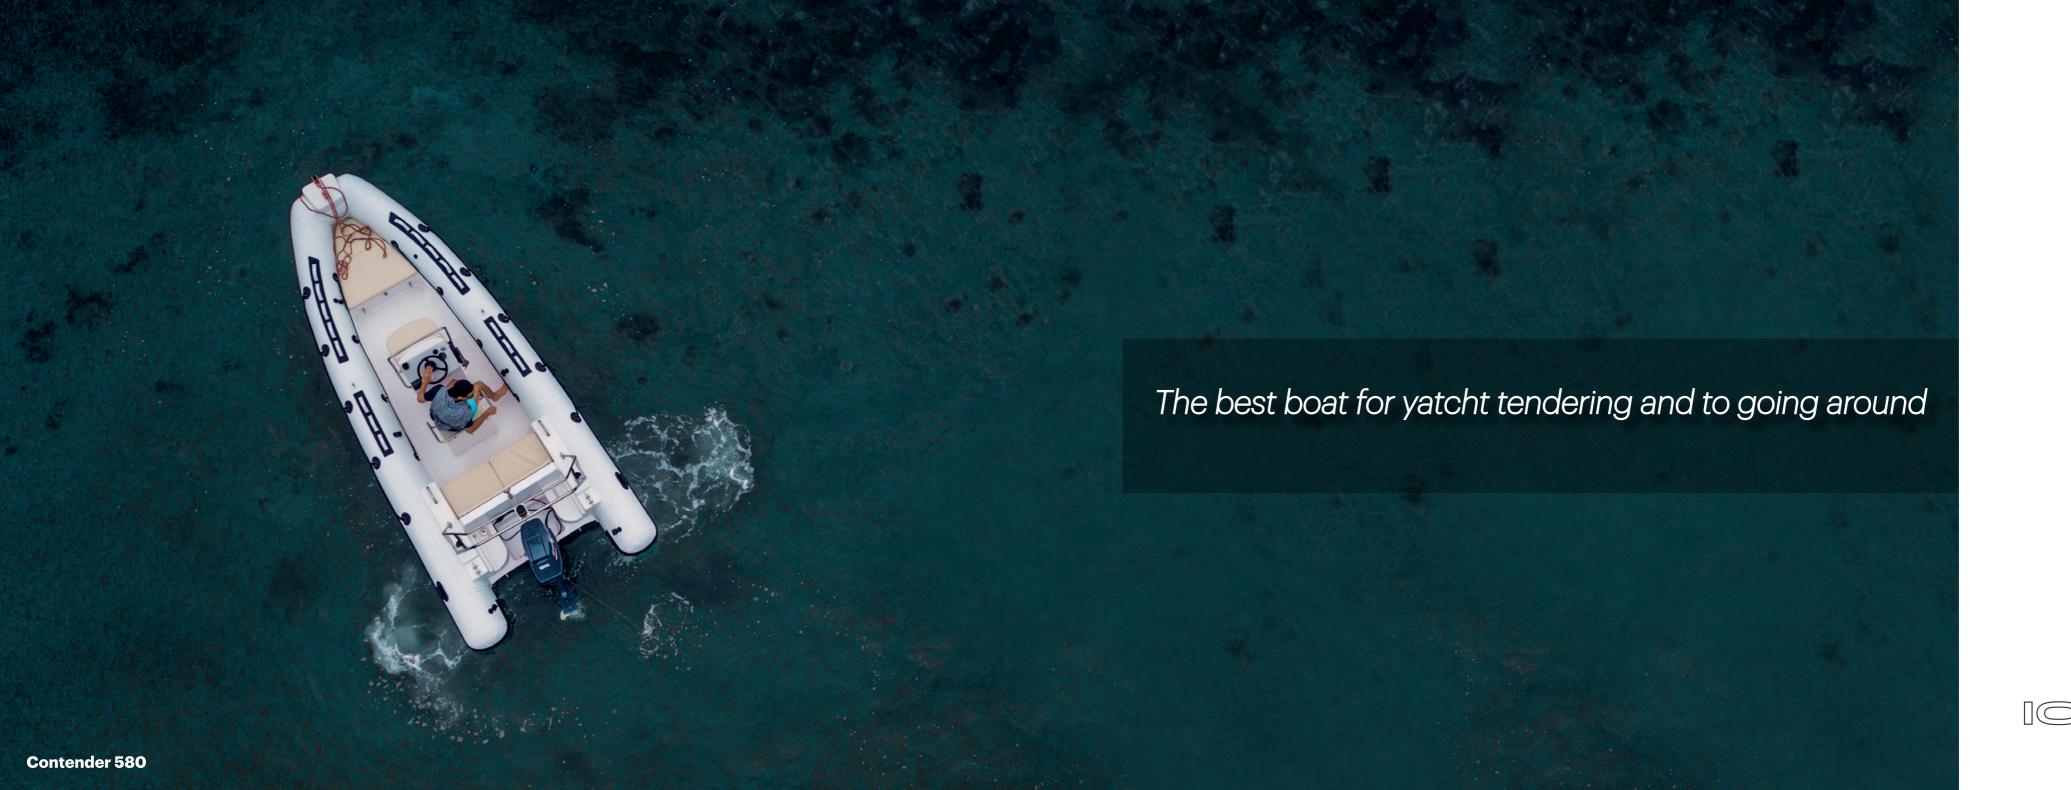

# **CONTENDER 580**

| Length | Width  | Air Chambers | Tube<br>Diameter | Tank<br>Capacity | Capacity of<br>People | Max<br>Load | Max<br>Horse power |
|--------|--------|--------------|------------------|------------------|-----------------------|-------------|--------------------|
| 580 cm | 240 cm | 5            | 55cm             | 120 Liters       | 9                     | 1580 Kg     | 115 HP             |