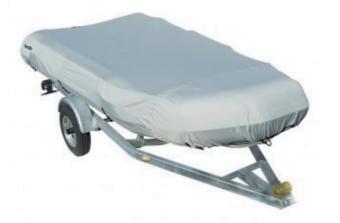

0cm             | 8                     | 1180 Kg     | 60 HP              |



# **MOTION 430**



| Length | Width  | Air Chambers | Tube<br>Diameter | Capacity of<br>People | Max<br>Load | Max<br>Horse power |
|--------|--------|--------------|------------------|-----------------------|-------------|--------------------|
| 430 cm | 200 cm | 3            | 50cm             | 7                     | 1050 Kg     | 30 HP              |



#### CHARACTERISTICS



#### CHOOSE YOUR BOAT COLOR





#### PRICE LIST





Payment terms 60% advance and 40% against delivery of the boat - Transfer time is approximately 2 months.

MASTER 680

FISHING PRO 660

**CONTENDER 580** 





**MODEL** 



CHAMPION 480



**MOTION 430** 





#### **INCLUDES**

**INFLATOR** 

**TRAILER** 

**BOAT COVER**