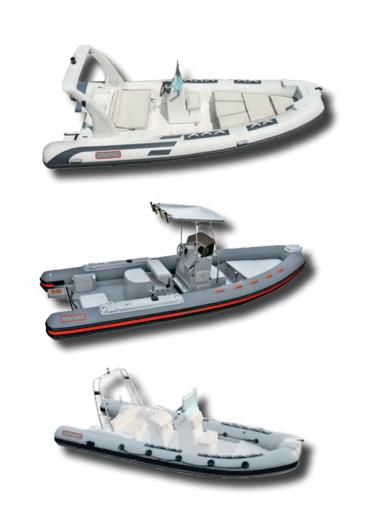

# **MASTER 680**

| Length | Width  | Air Chambers | Tube<br>Diameter | Tank<br>Capacity | Capacity of<br>People | Max<br>Load | Max<br>Horse power |
|--------|--------|--------------|------------------|------------------|-----------------------|-------------|--------------------|
| 680 cm | 270 cm | 6            | 55cm             | 200 Liters       | 12                    | 1900 Kg     | 250 HP             |

# **FISHING PRO 660**

| Length | Width  | Air Chambers | Tube<br>Diameter | Tank<br>Capacity | Capacity of<br>People | Max<br>Load | Max<br>Horse power |
|--------|--------|--------------|------------------|------------------|-----------------------|-------------|--------------------|
| 660 cm | 260 cm | 6            | 55cm             | 120 Liters       | 12                    | 1900 Kg     | 150 HP             |

# **CONTENDER 580**

| Length | Width  | Air Chambers | Tube<br>Diameter | Tank<br>Capacity | Capacity of<br>People | Max<br>Load | Max<br>Horse power |
|--------|--------|--------------|------------------|------------------|-----------------------|-------------|--------------------|
| 580 cm | 240 cm | 5            | 55cm             | 120 Liters       | 9                     | 1580 Kg     | 115 HP             |

## **ADVENTURER 520**

| Length | Width  | Air Chambers | Tube<br>Diameter | Tank<br>Capacity | Capacity of<br>People | Max<br>Load | Max<br>Horse power |
|--------|--------|--------------|------------------|------------------|-----------------------|-------------|--------------------|
| 520 cm | 240 cm | 5            | 55cm             | 120 Liters       | 8                     | 1400 Kg     | 90 HP              |

#### **CHAMPION 480**

| Length | Width  | Air Chambers | Tube<br>Diameter | Capacity of<br>People | Max<br>Load | Max<br>Horse power |
|--------|--------|--------------|------------------|-----------------------|-------------|--------------------|
| 480 cm | 200 cm | 4            | 50cm             | 8                     | 1180 Kg     | 60 HP              |

# **MOTION 430**

| Length | Width  | Air Chambers | Tube<br>Diameter | Capacity of<br>People | Max<br>Load | Max<br>Horse power |
|--------|--------|--------------|------------------|-----------------------|-------------|--------------------|
| 430 cm | 200 cm | 3            | 50cm             | 7                     | 1050 Kg     | 30 HP              |