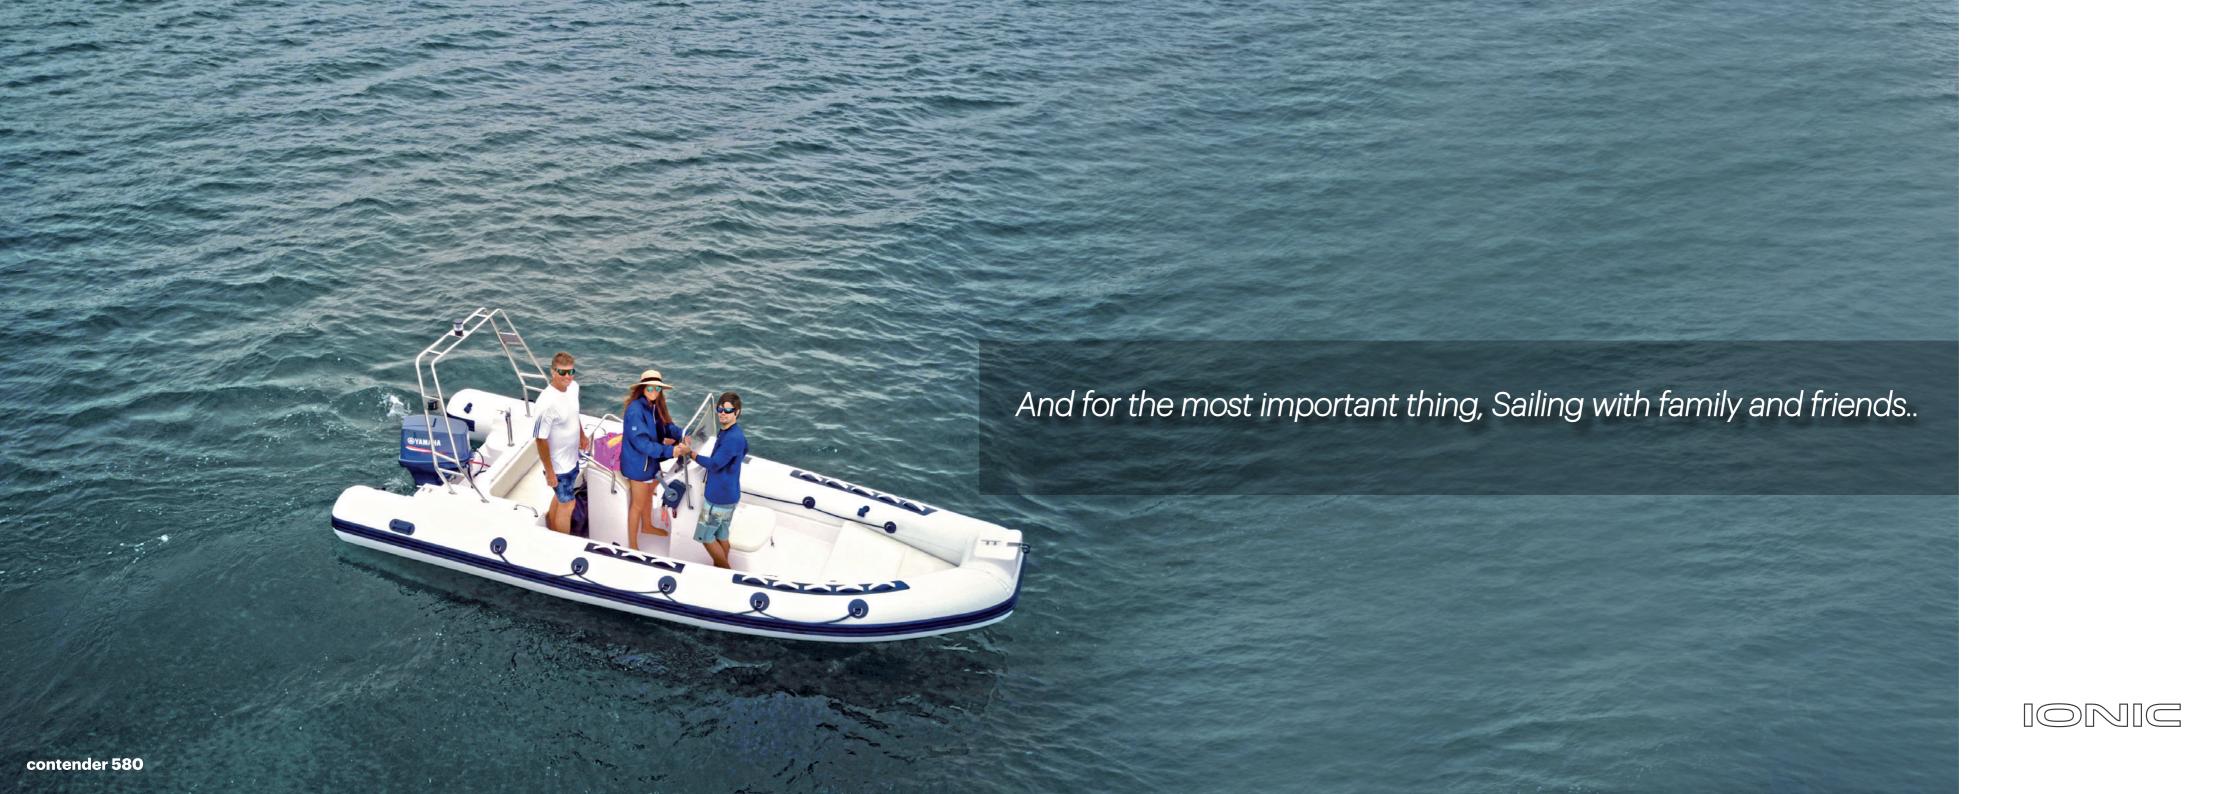

# **CONTENDER 580**

| Length | Width  | Air Chambers | Tube<br>Diameter | Tank<br>Capacity | Capacity of<br>People | Max<br>Load | Max<br>Horse power |
|--------|--------|--------------|------------------|------------------|-----------------------|-------------|--------------------|
| 580 cm | 240 cm | 5            | 55cm             | 120 Liters       | 9                     | 1580 Kg     | 115 HP             |