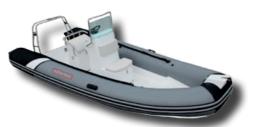

# **CONTENDER 580**

| Length | Width  | Air Chambers | Tube<br>Diameter | Tank<br>Capacity | Capacity of<br>People | Max<br>Load | Max<br>Horse power |
|--------|--------|--------------|------------------|------------------|-----------------------|-------------|--------------------|
| 580 cm | 240 cm | 5            | 55cm             | 120 Liters       | 9                     | 1580 Kg     | 115 HP             |