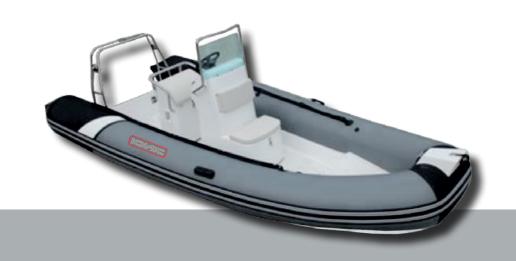

## **ADVENTURER 520**

| Length | Width  | Air Chambers | Tube<br>Diameter | Tank<br>Capacity | Capacity of<br>People | Max<br>Load | Max<br>Horse power |
|--------|--------|--------------|------------------|------------------|-----------------------|-------------|--------------------|
| 520 cm | 240 cm | 5            | 55cm             | 120 Liters       | 8                     | 1400 Kg     | 90 HP              |