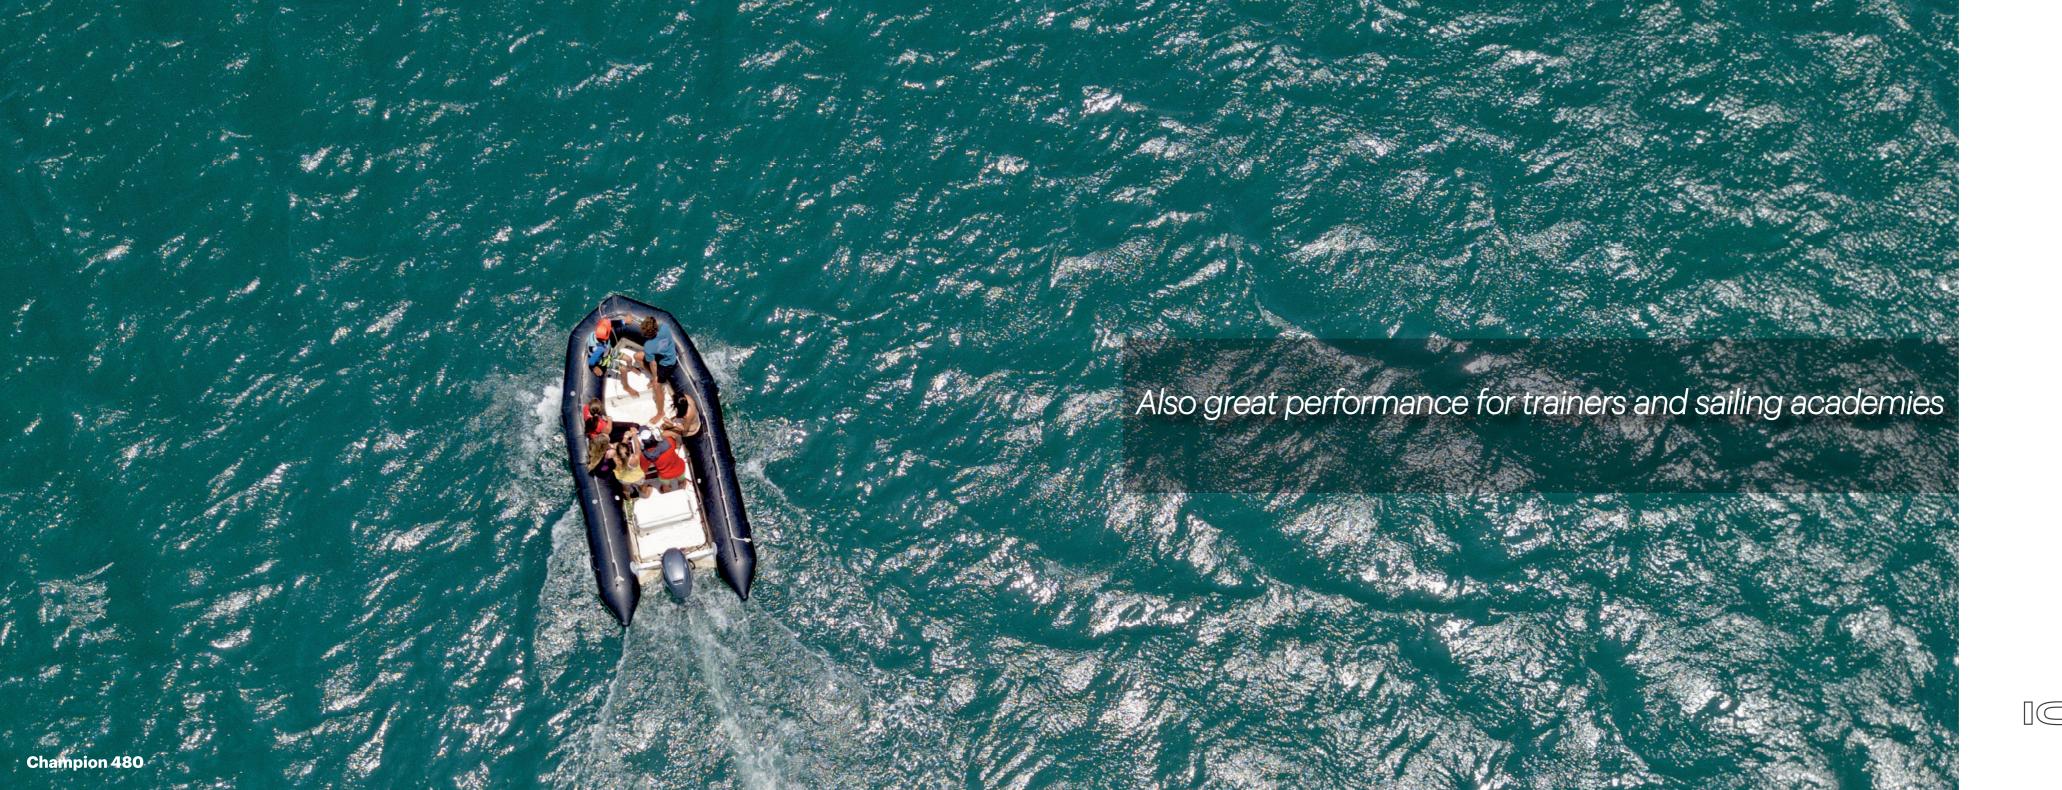

#### **CHAMPION 480**

| Length | Width  | Air Chambers | Tube<br>Diameter | Capacity of<br>People | Max<br>Load | Max<br>Horse power |
|--------|--------|--------------|------------------|-----------------------|-------------|--------------------|
| 480 cm | 200 cm | 4            | 50cm             | 8                     | 1180 Kg     | 60 HP              |