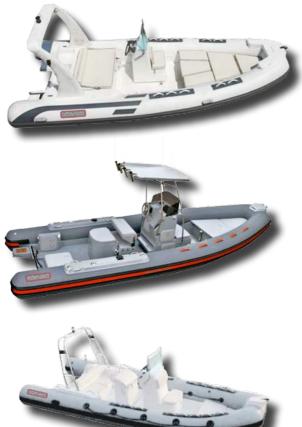

*CHAMPION 480**



| Length | Width  | Air Chambers | Tube<br>Diameter | Capacity of<br>People | Max<br>Load | Max<br>Horse power |
|--------|--------|--------------|------------------|-----------------------|-------------|--------------------|
| 480 cm | 200 cm | 4            | 50cm             | 8                     | 1180 Kg     | 60 HP              |





## **MOTION 430**



| Length | Width  | Air Chambers | Tube<br>Diameter | Capacity of<br>People | Max<br>Load | Max<br>Horse power |
|--------|--------|--------------|------------------|-----------------------|-------------|--------------------|
| 430 cm | 200 cm | 3            | 50cm             | 7                     | 1050 Kg     | 30 HP              |



#### CHARACTERISTICS



#### CHOOSE YOUR BOAT COLOR





#### PRICE LIST



#### MODEL

## MASTER 680

# **FISHING PRO 660**

# **CONTENDER 580**

The price changes according to the chosen Horse Power, all engines are Yamaha, only the boats bought with motor and center console come with accelerator cables, throttle, steering wheel and electric key includes in the price. Payment terms 60% advance and 40% against delivery of the boat - Transfer time is approximately 2 months.









**ADVENTURER 520** 





## INCLUDES

INFLATOR

#### TRAILER

#### **BOAT COVER**









sales@ionic-sports.com

www.ionic-sports.com