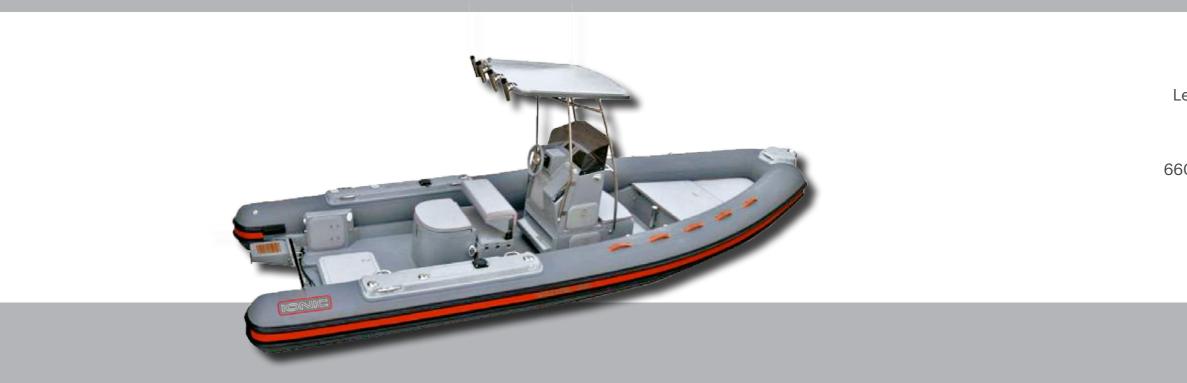

#### FISHING PRO 660

| Length | Width  | Air Chambers | Tube<br>Diameter | Tank<br>Capacity | Capacity of<br>People | Max<br>Load | Max<br>Horse power |
|--------|--------|--------------|------------------|------------------|-----------------------|-------------|--------------------|
| 660 cm | 260 cm | 6            | 55cm             | 120 Liters       | 12                    | 1900 Kg     | 150 HP             |