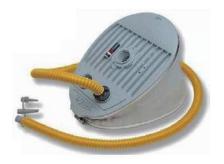

|--------|--------|--------------|------------------|-----------------------|-------------|--------------------|
| 430 cm | 200 cm | 3            | 50cm             | 7                     | 1050 Kg     | 30 HP              |



#### CHARACTERISTICS



#### CHOOSE YOUR BOAT COLOR





#### PRICE LIST



#### MODEL

## MASTER 680

# **FISHING PRO 660**

# **CONTENDER 580**

The price changes according to the chosen Horse Power, all engines are Yamaha, only the boats bought with motor and center console come with accelerator cables, throttle, steering wheel and electric key includes in the price. Payment terms 60% advance and 40% against delivery of the boat - Transfer time is approximately 2 months.









**ADVENTURER 520** 





## INCLUDES

INFLATOR

#### TRAILER

#### **BOAT COVER**









sales@ionic-sports.com

www.ionic-sports.com