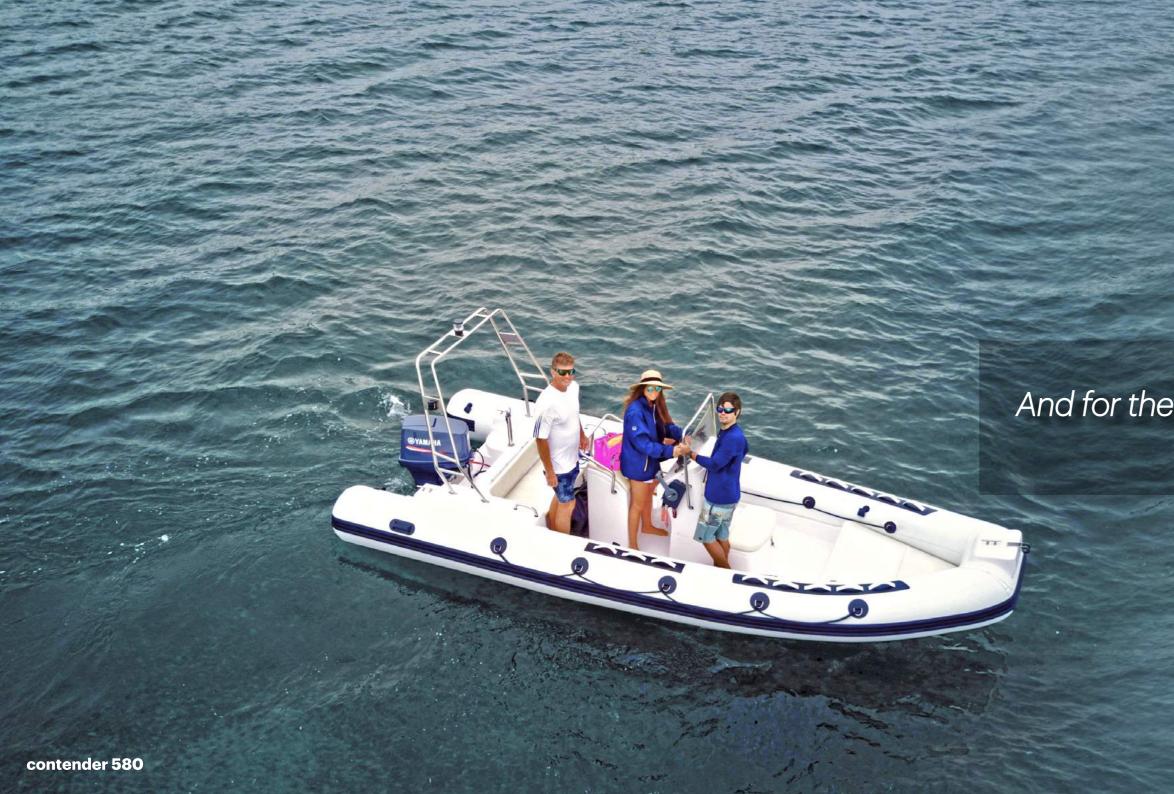

Contender 580

## And for the most important thing, Sailing with family and friends..

## **CONTENDER 580**

| Length | Width  | Air Chambers | Tube<br>Diameter | Tank<br>Capacity | Capacity of<br>People | Max<br>Load | Max<br>Horse power |
|--------|--------|--------------|------------------|------------------|-----------------------|-------------|--------------------|
| 580 cm | 240 cm | 5            | 55cm             | 120 Liters       | 9                     | 1580 Kg     | 115 HP             |