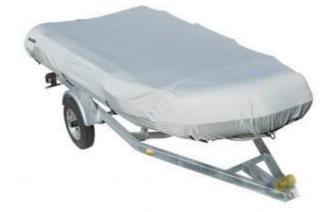

-----|--------|--------------|------------------|-----------------------|-------------|--------------------|
| 430 cm | 200 cm | 3            | 50cm             | 7                     | 1050 Kg     | 30 HP              |



#### CHARACTERISTICS



#### CHOOSE YOUR BOAT COLOR





#### PRICE LIST



#### MODEL

## MASTER 680

# **FISHING PRO 660**

# **CONTENDER 580**

The price changes according to the chosen Horse Power, all engines are Yamaha, only the boats bought with motor and center console come with accelerator cables, throttle, steering wheel and electric key includes in the price. Payment terms 60% advance and 40% against delivery of the boat - Transfer time is approximately 2 months.









**ADVENTURER 520** 





## INCLUDES

INFLATOR

#### TRAILER

#### **BOAT COVER**









sales@ionic-sports.com

www.ionic-sports.com