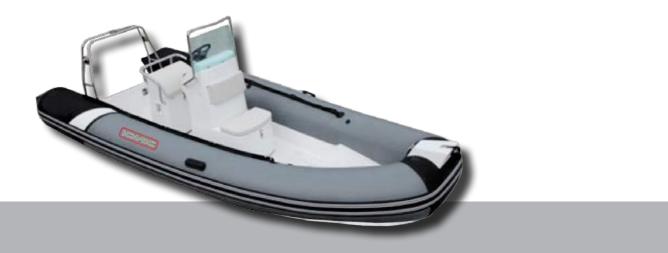

## **CONTENDER 580**

| Length | Width  | Air Chambers | Tube<br>Diameter | Tank<br>Capacity | Capacity of<br>People | Max<br>Load | Max<br>Horse power |
|--------|--------|--------------|------------------|------------------|-----------------------|-------------|--------------------|
| 580 cm | 240 cm | 5            | 55cm             | 120 Liters       | 9                     | 1580 Kg     | 115 HP             |