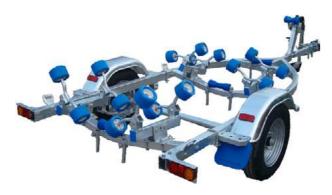

-------|--------|--------------|------------------|-----------------------|-------------|--------------------|
| 430 cm | 200 cm | 3            | 50cm             | 7                     | 1050 Kg     | 30 HP              |



#### CHARACTERISTICS



#### CHOOSE YOUR BOAT COLOR





#### PRICE LIST



#### MODEL

## MASTER 680

# **FISHING PRO 660**

# **CONTENDER 580**

The price changes according to the chosen Horse Power, all engines are Yamaha, only the boats bought with motor and center console come with accelerator cables, throttle, steering wheel and electric key includes in the price. Payment terms 60% advance and 40% against delivery of the boat - Transfer time is approximately 2 months.









**ADVENTURER 520** 





## INCLUDES

INFLATOR

#### TRAILER

#### **BOAT COVER**









sales@ionic-sports.com

www.ionic-sports.com