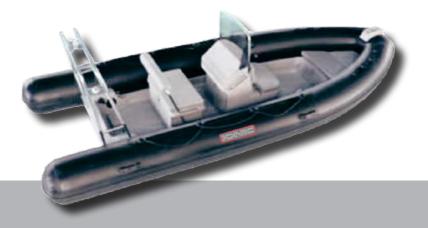

| Tank<br>Capacity | Capacity of<br>People | Max<br>Load | Max<br>Horse power |
|--------|--------|--------------|------------------|------------------|-----------------------|-------------|--------------------|
| 580 cm | 240 cm | 5            | 55cm             | 120 Liters       | 9                     | 1580 Kg     | 115 HP             |





#### **ADVENTURER 520**



| Length | Width  | Air Chambers | Tube<br>Diameter | Tank<br>Capacity | Capacity of<br>People | Max<br>Load | Max<br>Horse power |
|--------|--------|--------------|------------------|------------------|-----------------------|-------------|--------------------|
| 520 cm | 240 cm | 5            | 55cm             | 120 Liters       | 8                     | 1400 Kg     | 90 HP              |





#### **CHAMPION 480**



| Length | Width  | Air Chambers | Tube<br>Diameter | Capacity of<br>People | Max<br>Load | Max<br>Horse power |
|--------|--------|--------------|------------------|-----------------------|-------------|--------------------|
| 480 cm | 200 cm | 4            | 50cm             | 8                     | 1180 Kg     | 60 HP              |





## **MOTION 430**



| Length | Width  | Air Chambers | Tube<br>Diameter | Capacity of<br>People | Max<br>Load | Max<br>Horse power |
|--------|--------|--------------|------------------|-----------------------|-------------|--------------------|
| 430 cm | 200 cm | 3            | 50cm             | 7                     | 1050 Kg     | 30 HP              |



#### CHARACTERISTICS



#### CHOOSE YOUR BOAT COLOR





#### PRICE LIST



#### MODEL

##