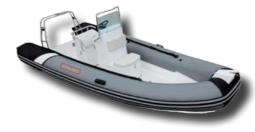

Contender 580

## **CONTENDER 580**

| Length | Width  | Air Chambers | Tube<br>Diameter | Tank<br>Capacity | Capacity of<br>People | Max<br>Load | Max<br>Horse power |
|--------|--------|--------------|------------------|------------------|-----------------------|-------------|--------------------|
| 580 cm | 240 cm | 5            | 55cm             | 120 Liters       | 9                     | 1580 Kg     | 115 HP             |