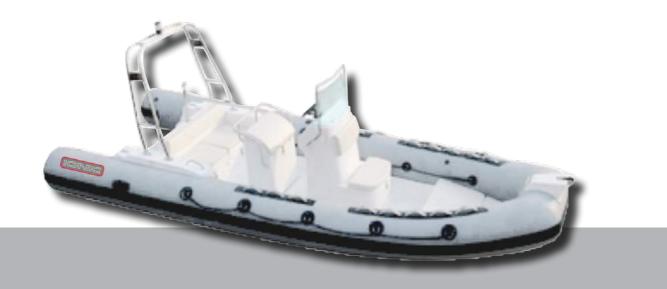

#### **ADVENTURER 520**

| Length | Width  | Air Chambers | Tube<br>Diameter | Tank<br>Capacity | Capacity of<br>People | Max<br>Load | Max<br>Horse power |
|--------|--------|--------------|------------------|------------------|-----------------------|-------------|--------------------|
| 520 cm | 240 cm | 5            | 55cm             | 120 Liters       | 8                     | 1400 Kg     | 90 HP              |