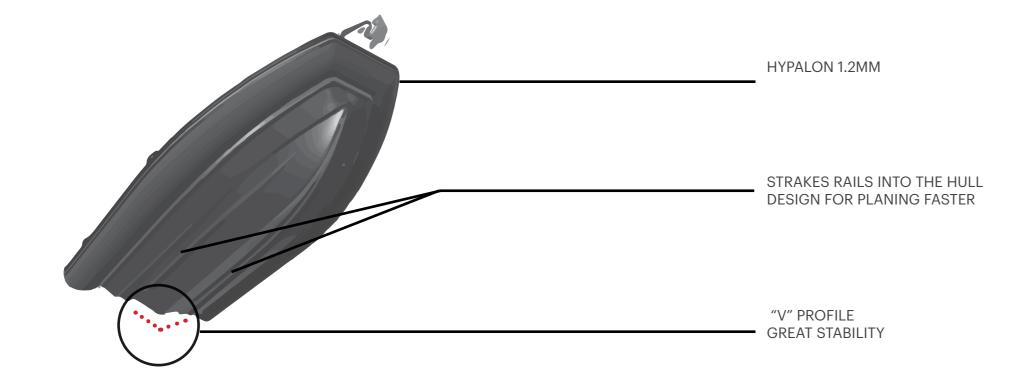

| 1400 Kg     | 90 HP              |





#### **CHAMPION 480**



| Length | Width  | Air Chambers | Tube<br>Diameter | Capacity of<br>People | Max<br>Load | Max<br>Horse power |
|--------|--------|--------------|------------------|-----------------------|-------------|--------------------|
| 480 cm | 200 cm | 4            | 50cm             | 8                     | 1180 Kg     | 60 HP              |





## **MOTION 430**



| Length | Width  | Air Chambers | Tube<br>Diameter | Capacity of<br>People | Max<br>Load | Max<br>Horse power |
|--------|--------|--------------|------------------|-----------------------|-------------|--------------------|
| 430 cm | 200 cm | 3            | 50cm             | 7                     | 1050 Kg     | 30 HP              |



#### CHARACTERISTICS



#### CHOOSE YOUR BOAT COLOR





#### PRICE LIST



#### MODEL

## MASTER 680

# **FISHING PRO 660**

# **CONTENDER 580**

The price changes according to the chosen Horse Power, all engines are Yamaha, only the boats bought with motor and center console come with accelerator cables, throttle, steering wheel and electric key includes in the price. Payment terms 60% advance and 40% against delivery of the boat - Transfer time is approximately 2 months.









**ADVENTURER 520** 





## INCLUDES

INFLATOR

#### TRAILER

#### **BOAT COVER**









sales@ionic-sports.com

www.ionic-sports.com