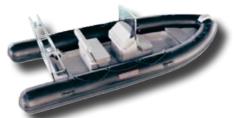

# **CONTENDER 580**

The price changes according to the chosen Horse Power, all engines are Yamaha, only the boats bought with motor and center console come with accelerator cables, throttle, steering wheel and electric key includes in the price. Payment terms 60% advance and 40% against delivery of the boat - Transfer time is approximately 2 months.