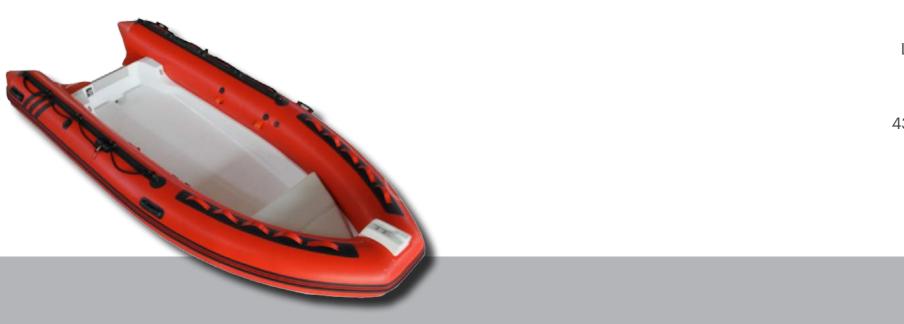

## **CONTENDER 580**

| Length | Width  | Air Chambers | Tube<br>Diameter | Tank<br>Capacity | Capacity of<br>People | Max<br>Load | Max<br>Horse power |
|--------|--------|--------------|------------------|------------------|-----------------------|-------------|--------------------|
| 580 cm | 240 cm | 5            | 55cm             | 120 Liters       | 9                     | 1580 Kg     | 115 HP             |

# **CONTENDER 580**

The price changes according to the chosen Horse Power, all engines are Yamaha, only the boats bought with motor and center console come with accelerator cables, throttle, steering wheel and electric key includes in the price. Payment terms 60% advance and 40% against delivery of the boat - Transfer time is approximately 2 months.