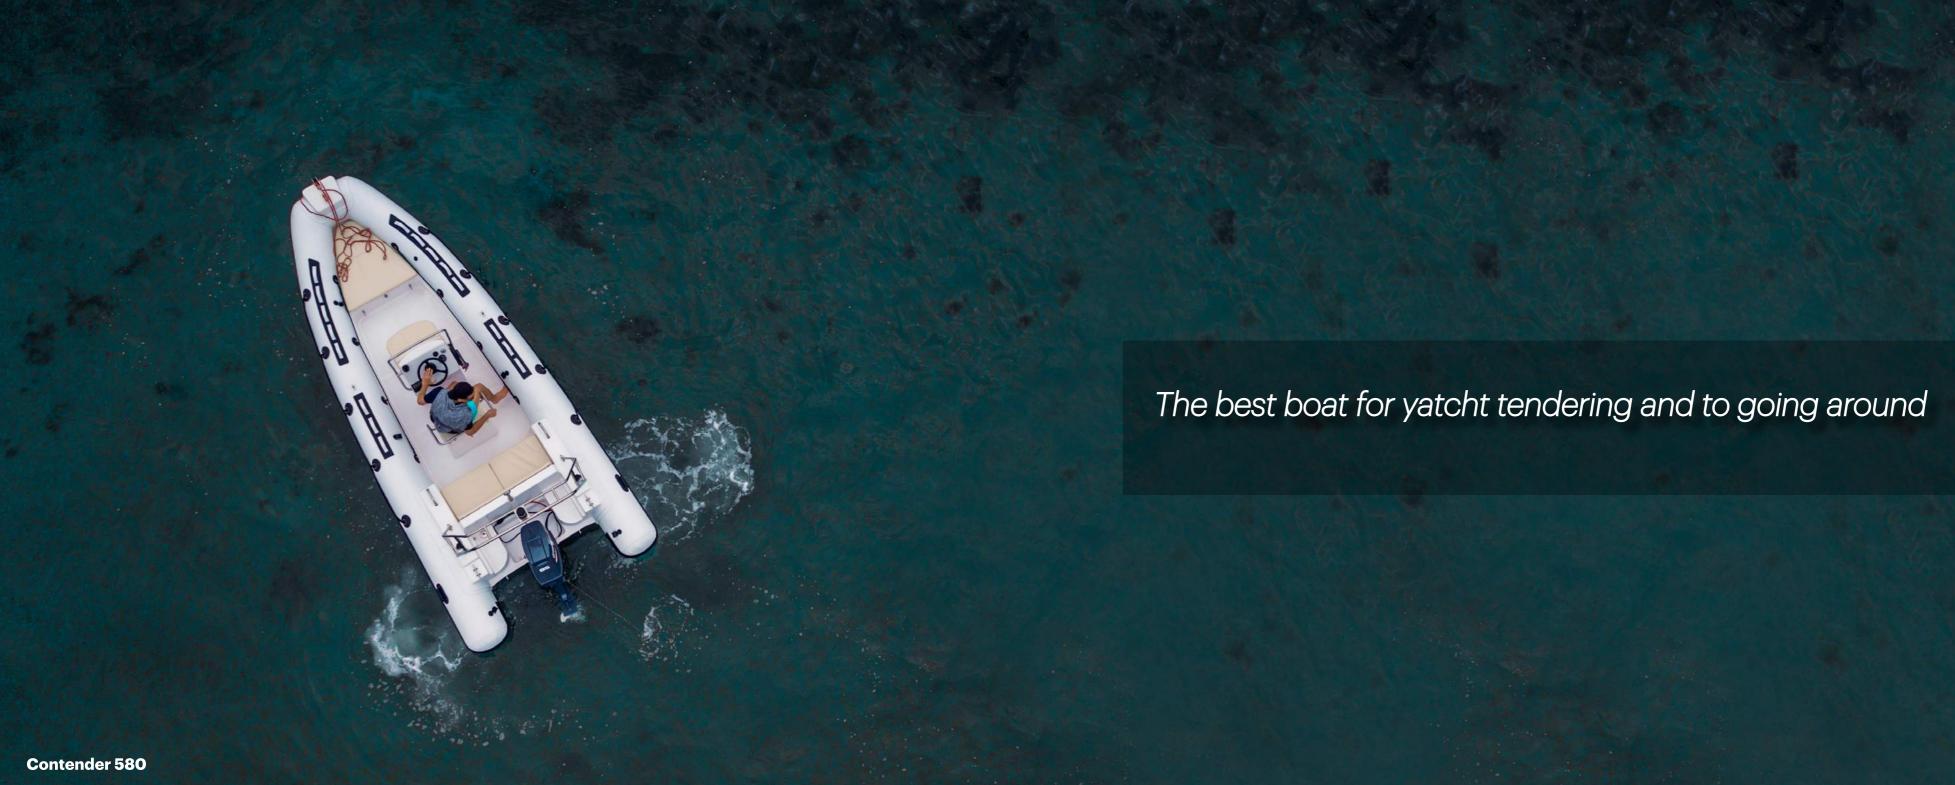

Contender 580

## **CONTENDER 580**

| Length | Width  | Air Chambers | Tube<br>Diameter | Tank<br>Capacity | Capacity of<br>People | Max<br>Load | Max<br>Horse power |
|--------|--------|--------------|------------------|------------------|-----------------------|-------------|--------------------|
| 580 cm | 240 cm | 5            | 55cm             | 120 Liters       | 9                     | 1580 Kg     | 115 HP             |